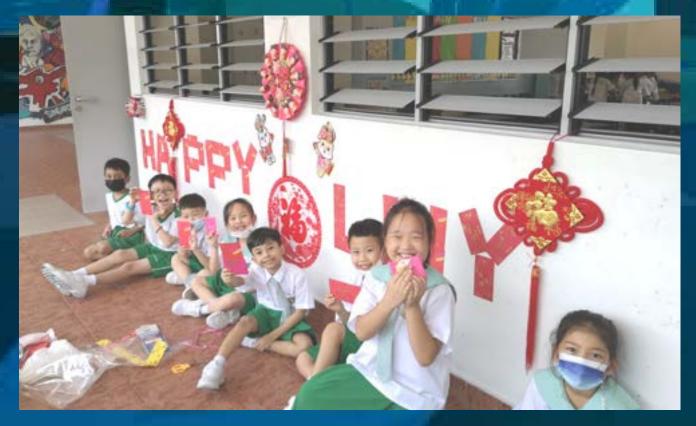

## TERM 1 WOODGROVIAN EXPERIENCES

Our Primary 2 Woodgrovians had a wonderful time deciding and choosing their level mascot to strengthen their level identity. They unanimously selected 'Whizzy the Owl', a mascot that symbolises 'Super Knowledgeable' – a trait which the P2 Woodgrovians will be imbibed with by the end of their educational experience at Woodgrove. They had fun learning the level cheer that goes along with the mascot. Other highlights of their learning included the intentional strengthening of empathetic communication skills to deepen friendship and relationship management competency during their Orientation and iGROW lessons. They also had an epriching time, celebrating the Lunar New Year with their schoolmates and appreciating the Chinese culture.

## CLASS 2A