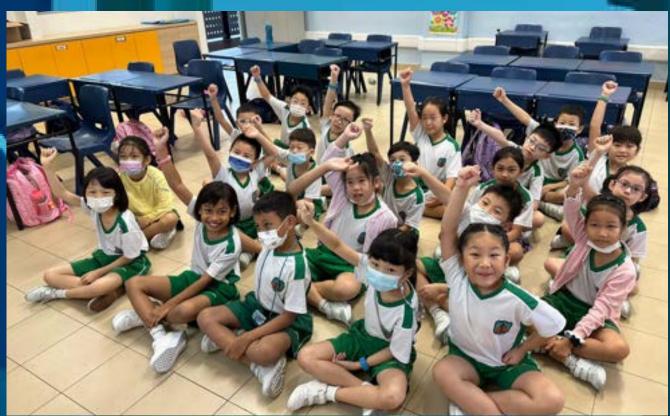

## TERM 1 WOODGROVIAN EXPERIENCES

Our Primary 2 Woodgrovians had a wonderful time deciding and choosing their level mascot to strengthen their level identity. They unanimously selected 'Whizzy the Owl', a mascot that symbolises 'Super Knowledgeable' – a trait which the P2 Woodgrovians will be imbibed with by the end of their educational experience at Woodgrove. They had fun learning the level cheer that goes along with the mascot. Other highlights of their learning included the intentional strengthening of empathetic communication skills to deepen friendship and relationship management competency during their Orientation and iGROW lessons. They also had an epriching time, celebrating the Lunar New Year with their schoolmates and appreciating the Chinese culture.

## CLASS 2A