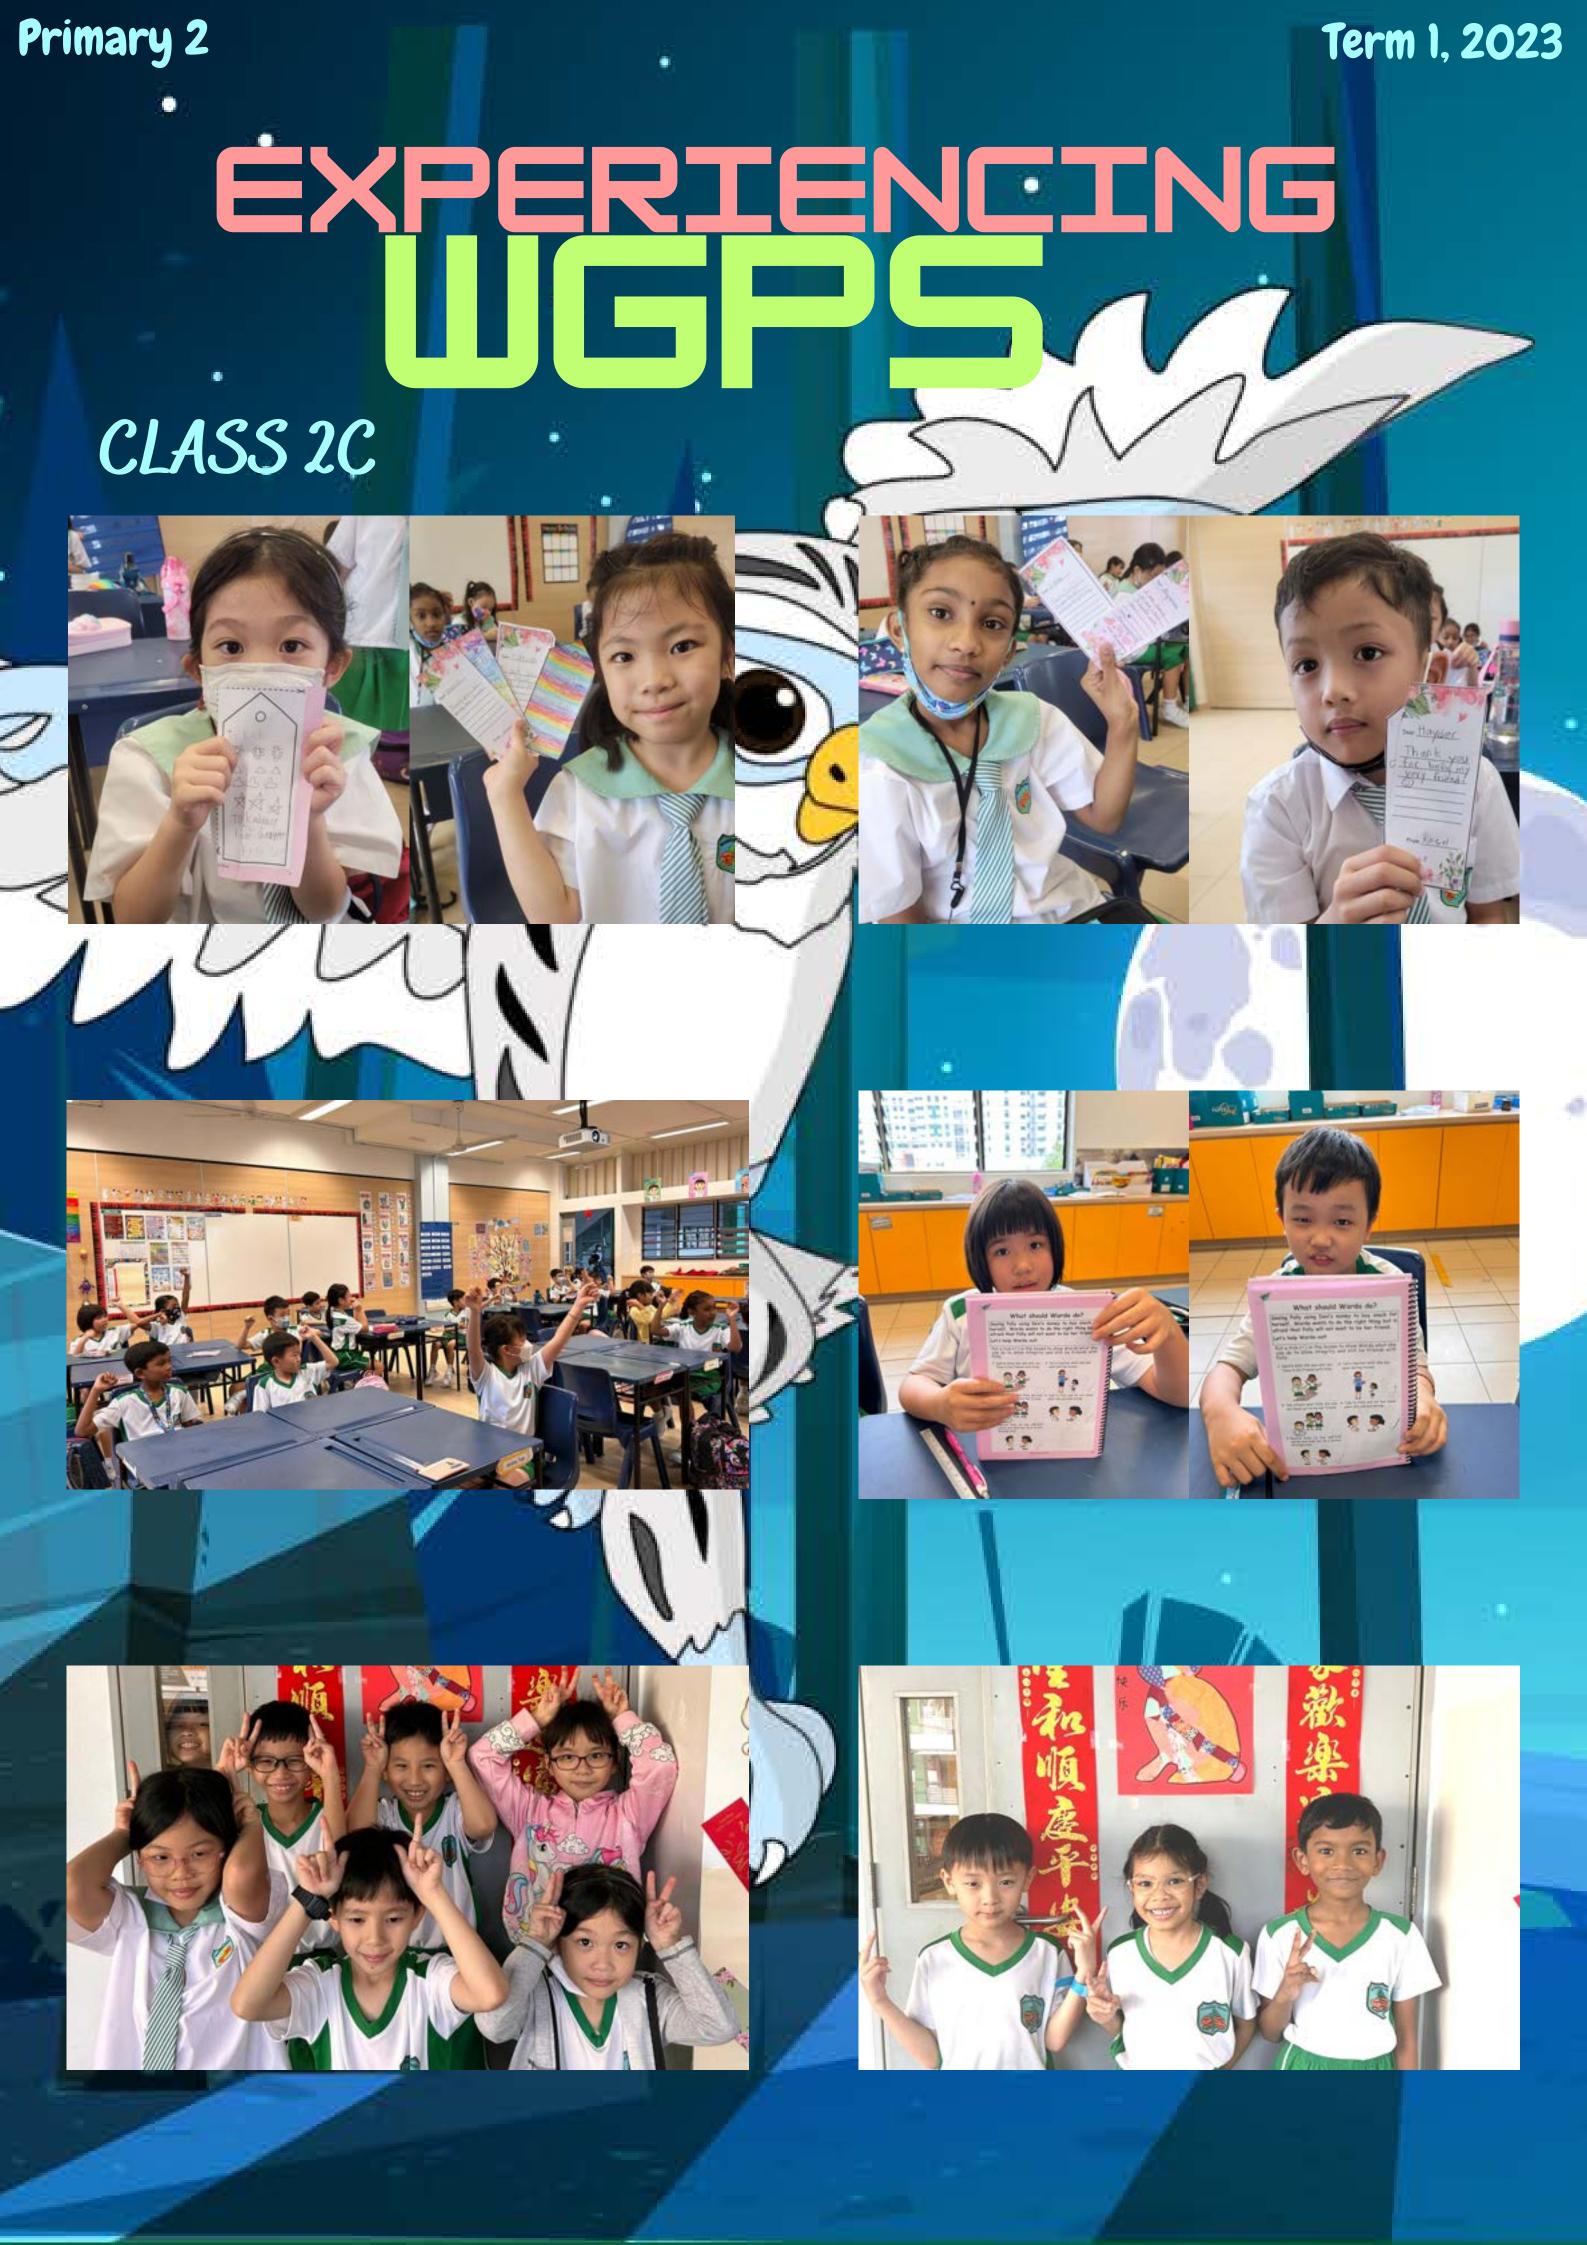

## TERM 1 WOODGROVIAN EXPERIENCES

Our Primary 2 Woodgrovians had a wonderful time deciding and choosing their level mascot to strengthen their level identity. They unanimously selected 'Whizzy the Owl', a mascot that symbolises 'Super Knowledgeable' – a trait which the P2 Woodgrovians will be imbibed with by the end of their educational experience at Woodgrove. They had fun learning the level cheer that goes along with the mascot. Other highlights of their learning included the intentional strengthening of empathetic communication skills to deepen friendship and relationship management competency during their Orientation and iGROW lessons. They also had an epriching time, celebrating the Lunar New Year with their schoolmates and appreciating the Chinese culture.