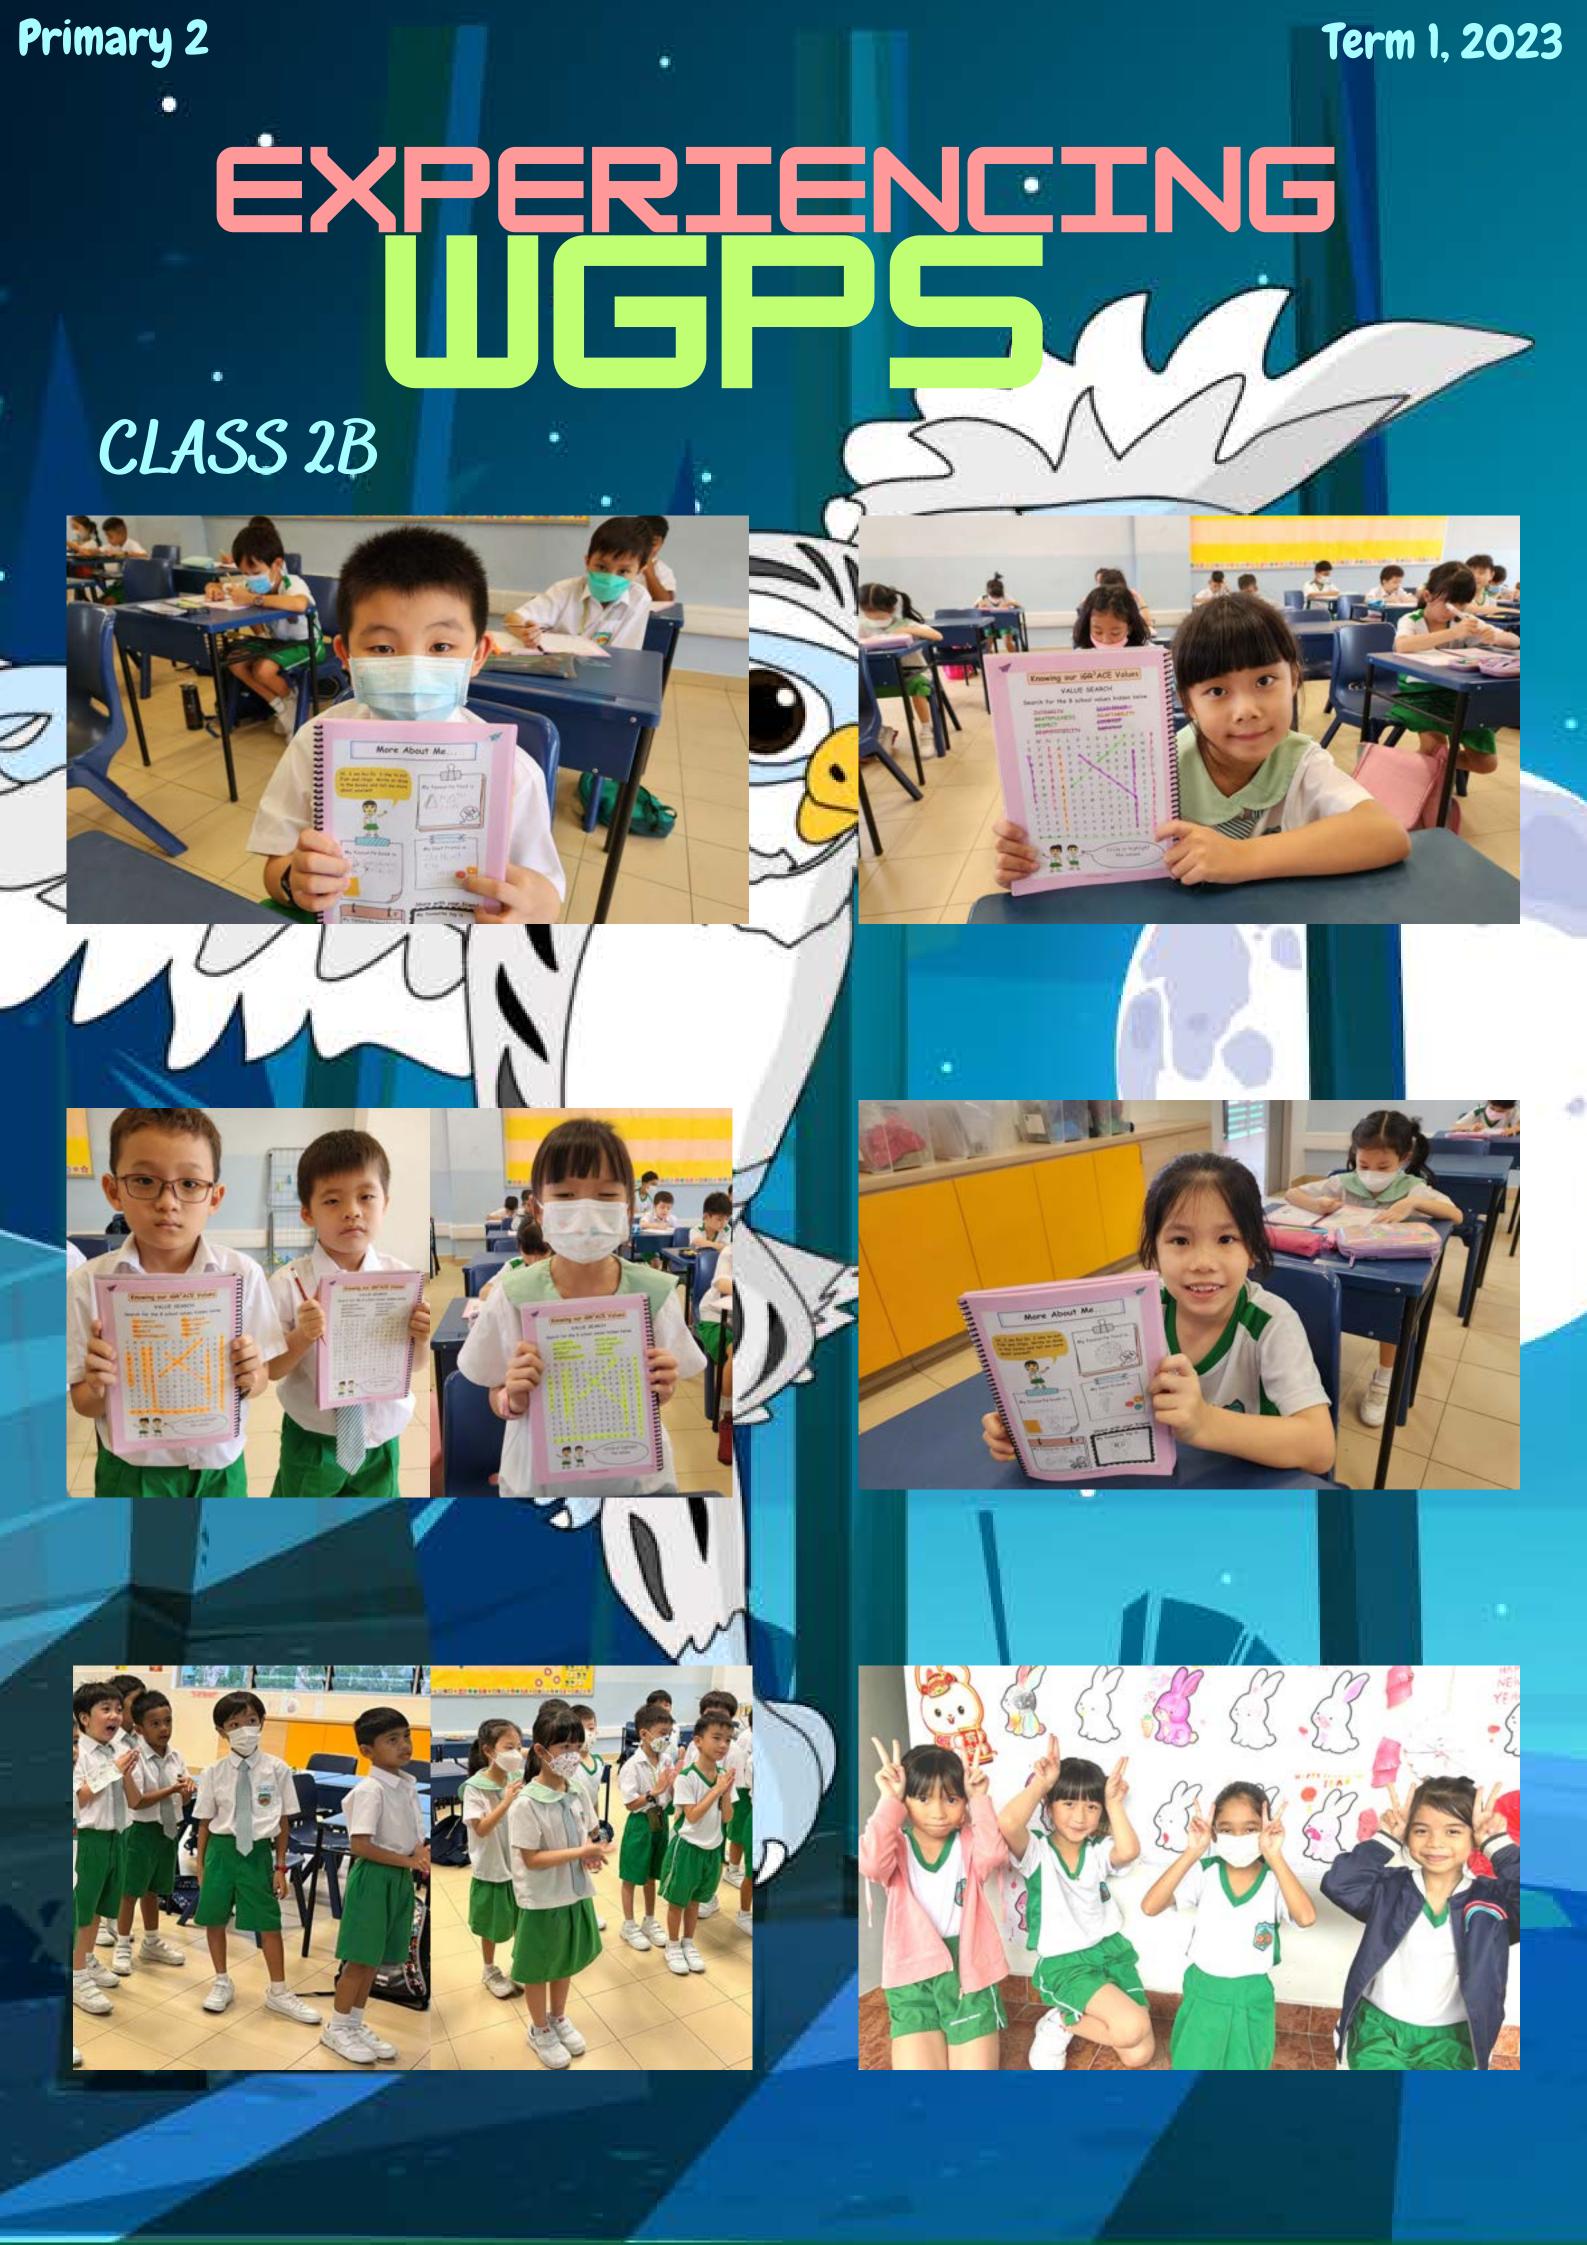

## TERM 1 WOODGROVIAN EXPERIENCES

Our Primary 2 Woodgrovians had a wonderful time deciding and choosing their level mascot to strengthen their level identity. They unanimously selected 'Whizzy the Owl', a mascot that symbolises 'Super Knowledgeable' – a trait which the P2 Woodgrovians will be imbibed with by the end of their educational experience at Woodgrove. They had fun learning the level cheer that goes along with the mascot. Other highlights of their learning included the intentional strengthening of empathetic communication skills to deepen friendship and relationship management competency during their Orientation and iGROW lessons. They also had an epriching time, celebrating the Lunar New Year with their schoolmates and appreciating the Chinese culture.