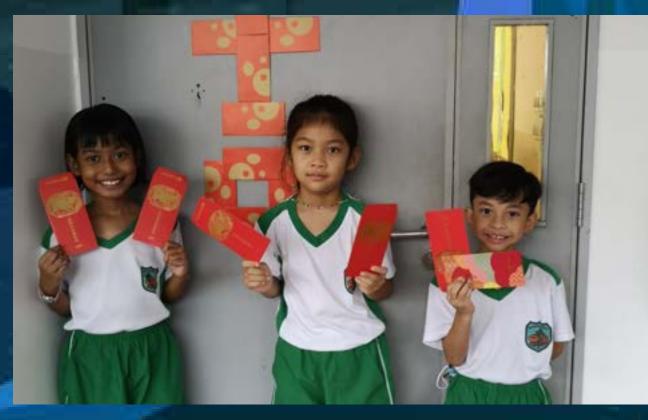

## TERM 1 WOODGROVIAN EXPERIENCES

Our Primary 2 Woodgrovians had a wonderful time deciding and choosing their level mascot to strengthen their level identity. They unanimously selected 'Whizzy the Owl', a mascot that symbolises 'Super Knowledgeable' – a trait which the P2 Woodgrovians will be imbibed with by the end of their educational experience at Woodgrove. They had fun learning the level cheer that goes along with the mascot. Other highlights of their learning included the intentional strengthening of empathetic communication skills to deepen friendship and relationship management competency during their Orientation and iGROW lessons. They also had an epriching time, celebrating the Lunar New Year with their schoolmates and appreciating the Chinese culture.