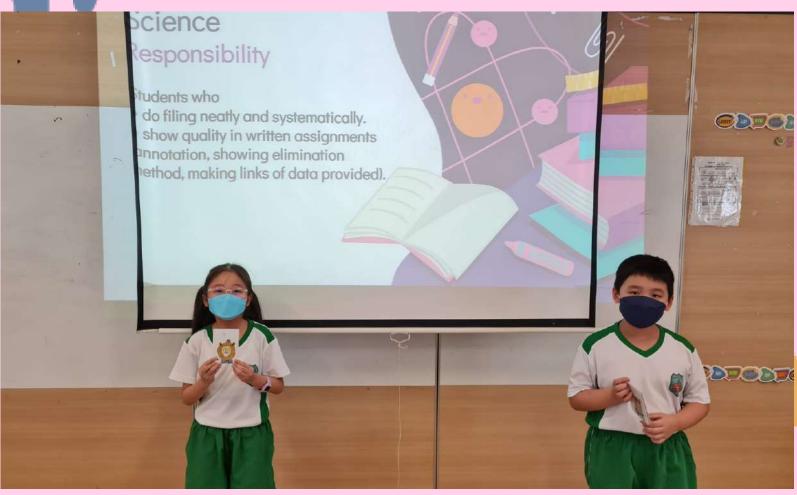

#### EXPERIENCING WELLENGING WELLENG WELLENGING WELLENG WELLENGING WELLENGING WELLENGING WELLENGING WELLENGING WELLENG WELLENGING WELLENG

Lunar New Year Celebration and Total Defence Day Commemoration

In Term 1, our P4 Woodgrovians engaged in fun and meaningful activities during events such as the Lunar New Year Celebration and Total Defence Day as they deepened their understanding of the events. They also learnt to be appreciative of their own efforts and the efforts of others through the Growth Mindset and Gratitude Series programmes. Woodgrovians and classes that had put in consistent efforts were recognised at the end of the term.