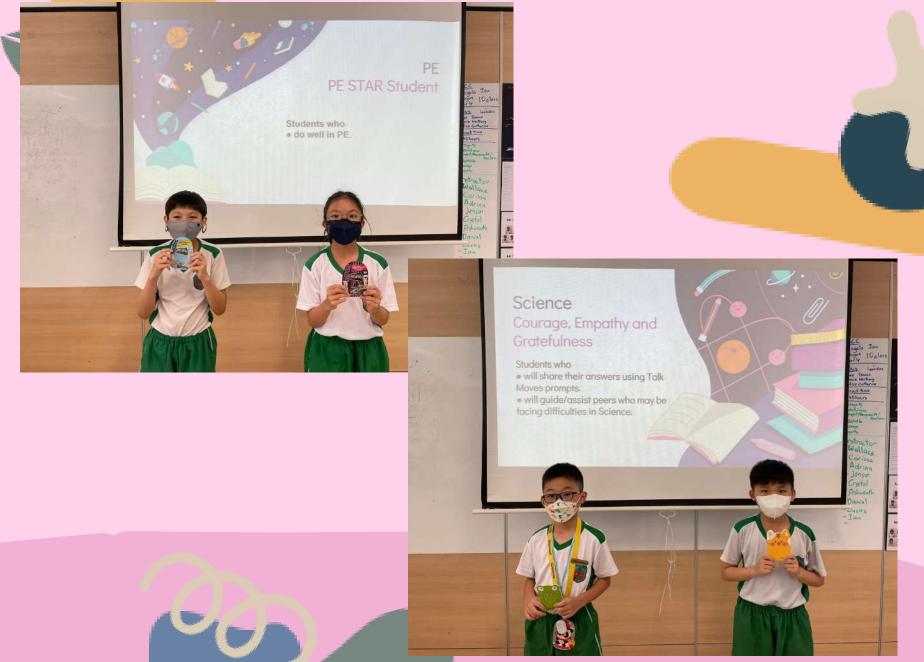

#### EXPERIENCING WELLENGING WELLENG WELLENGING WELLENG WELLENGING WELLENGING WELLENGING WELLENGING WELLENGING WELLENG WELLENGING WELLENG

Lunar New Year Celebration and Total Defence Day Commemoration

In Term 1, our P4 Woodgrovians engaged in fun and meaningful activities during events such as the Lunar New Year Celebration and Total Defence Day as they deepened their understanding of the events. They also learnt to be appreciative of their own efforts and the efforts of others through the Growth Mindset and Gratitude Series programmes. Woodgrovians and classes that had put in consistent efforts were recognised at the end of the term.