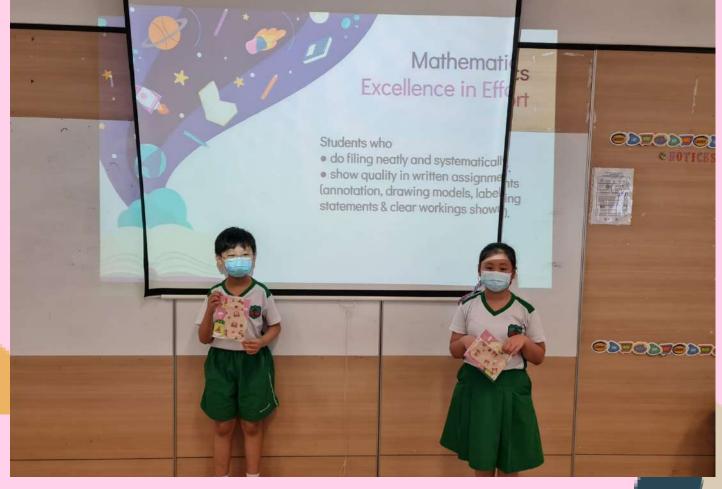

#### EXPERIENCING WELLENGING WELLENG WELLENGING WELLENG WELLENGING WELLENGING WELLENGING WELLENGING WELLENGING WELLENG WELLENGING WELLENG

Lunar New Year Celebration and Total Defence Day Commemoration

In Term 1, our P4 Woodgrovians engaged in fun and meaningful activities during events such as the Lunar New Year Celebration and Total Defence Day as they deepened their understanding of the events. They also learnt to be appreciative of their own efforts and the efforts of others through the Growth Mindset and Gratitude Series programmes. Woodgrovians and classes that had put in consistent efforts were recognised at the end of the term.