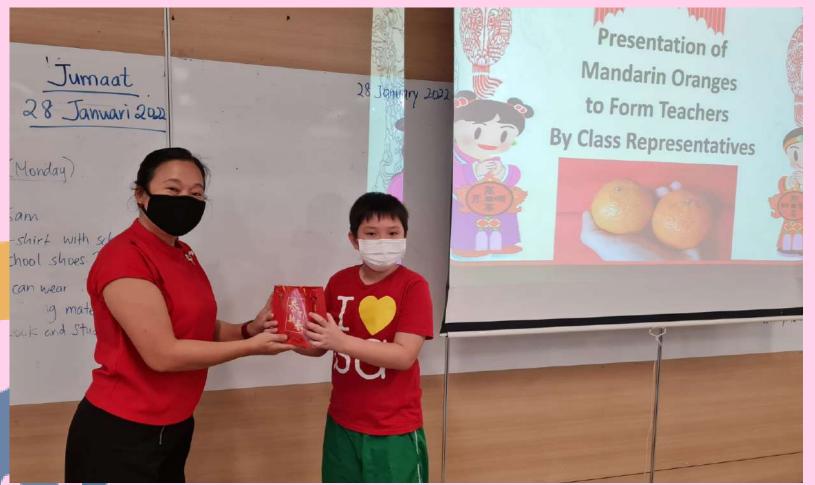

#### EXPERIENCING WELLENGING WELLENG WELLENGING WELLENG WELLENGING WELLENGING WELLENGING WELLENGING WELLENGING WELLENG WELLENGING WELLENG

Lunar New Year Celebration and Total Defence Day Commemoration

In Term 1, our P4 Woodgrovians engaged in fun and meaningful activities during events such as the Lunar New Year Celebration and Total Defence Day as they deepened their understanding of the events. They also learnt to be appreciative of their own efforts and the efforts of others through the Growth Mindset and Gratitude Series programmes. Woodgrovians and classes that had put in consistent efforts were recognised at the end of the term.