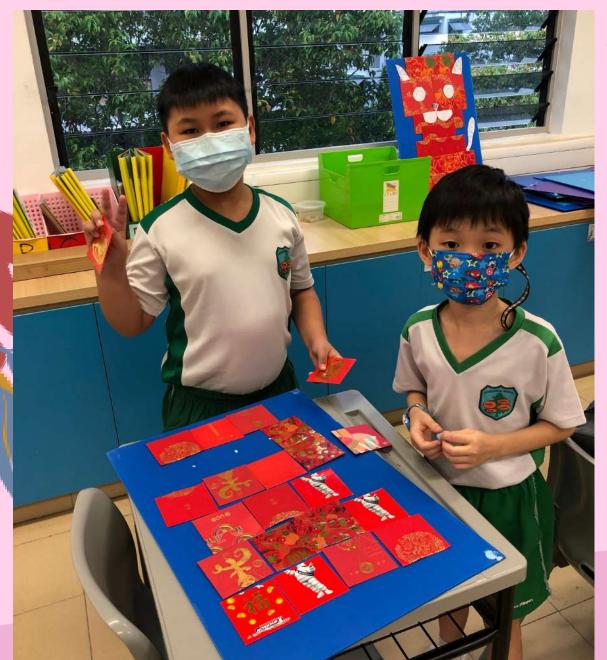

#### EXPERIENCING WELLENGING WELLENG WELLENGING WELLENG WELLENGING WELLENGING WELLENGING WELLENGING WELLENGING WELLENG WELLENGING WELLENG

Lunar New Year Celebration and Total Defence Day Commemoration

In Term 1, our P4 Woodgrovians engaged in fun and meaningful activities during events such as the Lunar New Year Celebration and Total Defence Day as they deepened their understanding of the events. They also learnt to be appreciative of their own efforts and the efforts of others through the Growth Mindset and Gratitude Series programmes. Woodgrovians and classes that had put in consistent efforts were recognised at the end of the term.